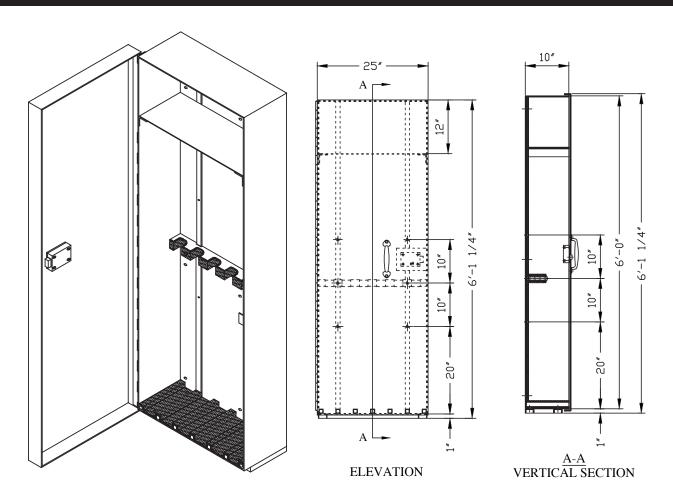

## GS5081 Detention Rifle Locker with Removable Ammunition Shelf

## **SPECIFICATIONS**

- Cabinet: 10Ga steel bent plate pan with 6 holes for Ø3/8" anchor bolts.
- Door: 10Ga steel bent plate pan with flanges at all 4 sides prep'd for lock and door pull.
- Rifle Stock Separator: 1" x 1" x 11Ga square tube @ 4" O.C.
- Adjustable Barrel Rest: 2" x 4" wood stud with 2" notches @ 4" O.C.
- Hinge: Heavy duty continuous hinge, full door height.
- Door pull: Raised type.
- Lock: 1080A-1 series detention deadbolt lock by Southern Folger.
- Capacity: Can hold up to 6 rifles.
- Base: 1" x 2" x 1/8" channel frame with 4 holes for anchor bolts.
- Shelf: 2" x 2" x 3/16" steel angle welded to cabinet and 10Ga steel plate removable shelf.
- Lining: Floor and barrel rest to be lined with 1/8" thick felt.
- Finish: one coat of rust inhibitive red primer.